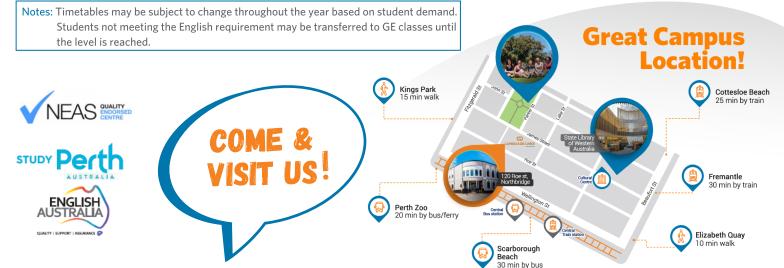

| Session 1         |
| 9:00 am-11:15 am | 9:00am-10:30am    |
| Break            | Break             |
| Session 2        | Session 2         |
| 11:45am – 1:45pm | 10:50am – 12:20pm |

### **☆ 3 DAYS**

ENGLISH FOR IELTS & ACADEMIC PURPOSES (EIAP)

| Mon - Wed                     |
|-------------------------------|
| Session 1<br>9:00am-11:15am   |
| Break                         |
| Session 2<br>11:45am – 1:45pm |
| Break                         |
| Session 3<br>2:00pm – 4:30pm  |

### **(** EVENING

- GENERAL ENGLISH
- ENGLISH FOR IELTS & ACADEMIC PURPOSES (EIAP)
- CAMBRIDGE EXAM PREPARATION
  - Cambridge First B2 (FCE)

| Mon - Thu                    |
|------------------------------|
| Session 1<br>4:30pm – 7:00pm |
| Break                        |
| Session 2<br>7:15pm – 9:45pm |